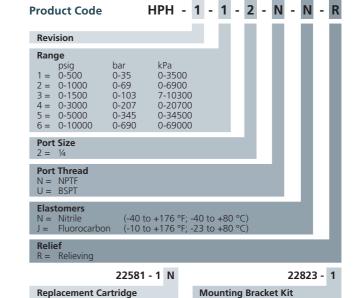

#### **Outlet Pressure Ranges**

| psig    | bar    |
|---------|--------|
| 0-500   | 0-34.5 |
| 0-1000  | 0-69   |
| 0-1500  | 0-103  |
| 0-3000  | 0-207  |
| 0-5000  | 0-345  |
| 0-10000 | 0-690  |

#### **Dimensions**

All dimensions in mm with inches in brackets: mm [inches]

N = Nitrile J = Fluorocarbon

A full listing of the Rotork sales and service network is available on our website.

Company
3920 West Point Blvd
Winston-Salem, NC 27103
tel +1 (336) 659-3400
fax +1 (336) 659-9323
sales@fairchildproducts.com