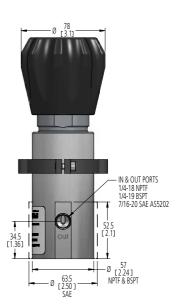

#### **Dimensions**

All dimensions in mm with inches in brackets: mm [inches]

N = Nitrile J = Fluorocarbon

A full listing of the Rotork sales and service network is available on our website.

Company
3920 West Point Blvd
Winston-Salem, NC 27103
tel +1 (336) 659-3400
fax +1 (336) 659-9323
sales@fairchildproducts.com