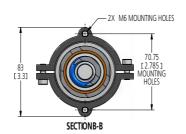

#### **Dimensions**

All dimensions in mm with inches in brackets: mm [inches]

N = Nitrile J = Fluorocarbon

A full listing of the Rotork sales and service network is available on our website.

Company
3920 West Point Blvd
Winston-Salem, NC 27103
tel +1 (336) 659-3400
fax +1 (336) 659-9323
sales@fairchildproducts.com