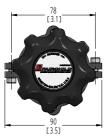

#### **Dimensions**

All dimensions in mm with inches in brackets: mm [inches]

N = Nitrile J = Fluorocarbon

A full listing of the Rotork sales and service network is available on our website.

Company
3920 West Point Blvd
Winston-Salem, NC 27103
tel +1 (336) 659-3400
fax +1 (336) 659-9323
sales@fairchildproducts.com