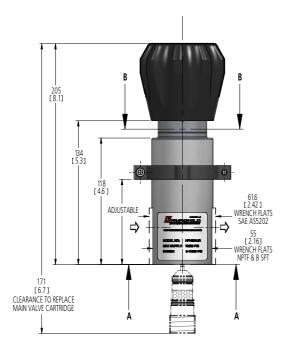

#### **Dimensions**

All dimensions in mm with inches in brackets: mm [inches]

N = Nitrile J = Fluorocarbon

A full listing of the Rotork sales and service network is available on our website.

Company
3920 West Point Blvd
Winston-Salem, NC 27103
tel +1 (336) 659-3400
fax +1 (336) 659-9323
sales@fairchildproducts.com