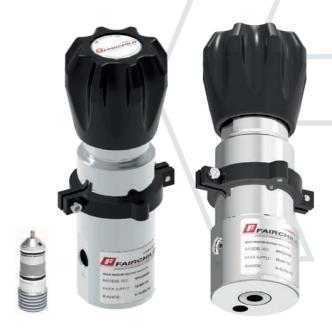

# rotork<sup>®</sup> Instruments

Rotork Fairchild's High Pressure - Pressure Reducing Regulator is suitable for 690 bar (10000 psig) inlet and outlet hydraulic and pneumatic applications.

Tapped exhaust port allows for convenient capture of vented media. Age hardened stainless alloy seat provides a unique combination of ultra high strength, toughness, and outstanding corrosion resistance. Zirconia oxide ceramic ball provides high strength and excellent wear resistance to provide a reliable, long-lasting unit in harsh applications.

#### **Applications**

- Wellhead Control Panels (WHCP)
- Topside and Subsea valve actuation
- · Component testing
- Hydraulic Power Units (HPU's)

#### **Features and Benefits**

- Cartridge-style service insert allows quick change of the main valve and filter without removal from control panel or process lines thus preventing damage to fittings or regulator port threads
- Internal 40µ supply filter protects equipment from contamination at high differential pressures
- Ceramic main valve for severe service application, superior performance and enhanced product durability
- NACE compatible design
- High impact knob
- · Piston-sensed design ensures safety and reliability
- Segregated captured vent for control of relief media