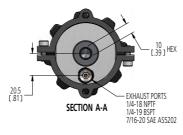

#### **Dimensions**

All dimensions in mm with inches in brackets: mm [inches]

N = Nitrile J = Fluorocarbon

A full listing of the Rotork sales and service network is available on our website.

Company
3920 West Point Blvd
Winston-Salem, NC 27103
tel +1 (336) 659-3400
fax +1 (336) 659-9323
sales@fairchildproducts.com