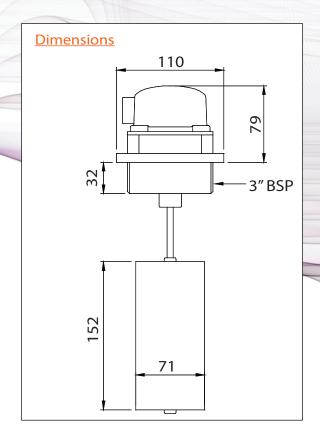

### *Installation of float unit*

The float unit must be fitted vertically in the top of the tank and the mounting point should be 3" BSP threaded Using the standard model, a full signal is provided when the oil is 100mm above the base of the float. Where the installation is via a manhole cover, an extended rod should be used.

Materials: Stainless Steel Float, Grey painted

cast iron housing

<u>Technical</u>

Specification

*Protection Rating:* IP65

55

Mounting Connection: 3" BSP

Liquid switch-point: 100mm above base of float