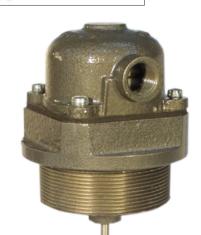

### FILGUARD FLOAT UNITS

Float units are available in standard form. Each unit is of robust construction, the stainless steel float being compatible with most oil based liquids including corn oil. Floats in different materials can be provided.

### *Installation of float unit*

The float unit must be fitted vertically in the top of the tank and the mounting point should be 3" BSP threaded Using the standard model, a full signal is provided when the oil is 100mm above the base of the float. Where the installation is via a manhole cover, an extended rod should be used.

Materials: Stainless Steel Float, Grey painted

cast iron housing

<u>Technical</u>

Specification

*Protection Rating:* IP65

55

Mounting Connection: 3" BSP

Liquid switch-point: 100mm above base of float

(depending on s.g. of liquid)

Contact Rating:

10A max.

Weight Standard:

2.6Kg