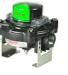

### FILGUARD FLOAT UNITS

Float units are available in standard form. Each unit is of robust construction, the stainless steel float being compatible with most oil based liquids including corn oil. Floats in different materials can be provided.

### *Installation of float unit*

The float unit must be fitted vertically in the top of the tank and the mounting point should be 3" BSP threaded Using the standard model, a full signal is provided when the oil is 100mm above the base of the float. Where the installation is via a manhole cover, an extended rod should be used.

Materials: Stainless Steel Float, Grey painted

cast iron housing

<u>Technical</u>

Specification

*Protection Rating:* IP65

55

Mounting Connection: 3" BSP

Liquid switch-point: 100mm above base of float