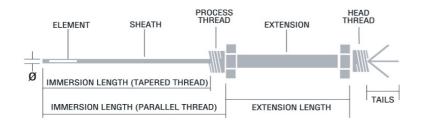

### Style 1

Temperature sensors can be supplied in a variety of styles and configurations, utilising thermocouple or thermistor elements as an alternative to Pt100 elements.

Welded 316 ST/STEEL construction for screw fitting into process connections or STW series pockets (except style 2).

- Element Pt100 to BS.EN 60751 IEC751 Class B. Pt100 Sensors are supplied as standard to Class B.
- They can be supplied to Class A or 1/10 DIN Class B on request.
- Sheath 6.0 dia x 75, 100, 150, 200, 250 immersion
- Process Thread 1 / 2 " BSP parallel
- Extension 12.7 dia x 75 long
- Head Thread M24 x 1.5
- Tails 3 wire 7/0.2Cu PTFE insulated, 150 long
- Temp. Range -50 to 200°C (at tip)

Sensors are also available for thermocouple or thermistor elements. For special requirements please specify (where applicable) all details shown in diagrams, i.e. immersion length and diameter, extension length, element type, process thread, head thread, material and temperature range and in the case of hygienic sensors, the type and size of the fitting.