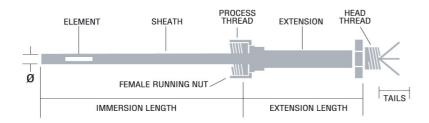

- Element Pt100 to BS.EN 60751 IEC751 Class B. Pt100 Sensors are supplied as standard to Class B.
- They can be supplied to Class A or 1/10 DIN Class B on request.
- Sheath 6.0 dia x 75,100,150,200,250 immersion
- Process Thread 3/4 "BSP parallel female running nut
- Extension 12.7 dia x 75 long
- Head Thread M24 x 1.5
- Tails 3 wire 7.0.2 Cu PTFE insulated, 150 long
- Temp. Range -50 to 200°C (at tip)

Sensors are also available for thermocouple or thermistor elements. For special requirements please specify (where applicable) all details shown in diagrams, i.e. immersion length and diameter, extension length, element type, process thread, head thread, material and temperature range and in the case of hygienic sensors, the type and size of the fitting.